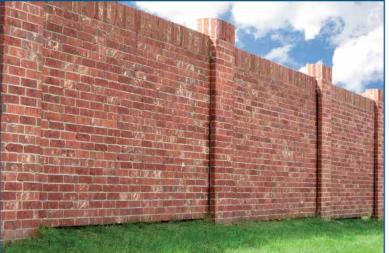

# **The Benefits of Fencecrete America's** "Single Wythe Beam" Design:

**Privacy • Security • Prestige • Permanence • Lower Cost** Maintenance Free • Less Brick • Less Labor-Intensive

This method of installation allows each panel to move with the expansion of the surrounding soils which eliminates breaks and cracks in your fence.

The "single wythe beam" concept simply an engineered beam supported between two reinforced concrete and brick piers.

The "single wythe beam" panel supports itself without a continuous concrete foundation.