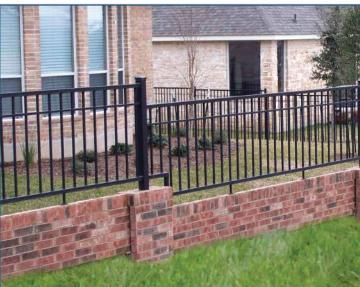

## www.fencecrete.com

The classic beauty of wrought iron is added to the "single wythe beam" concept for a permanent wall that can be designed to your specifications.