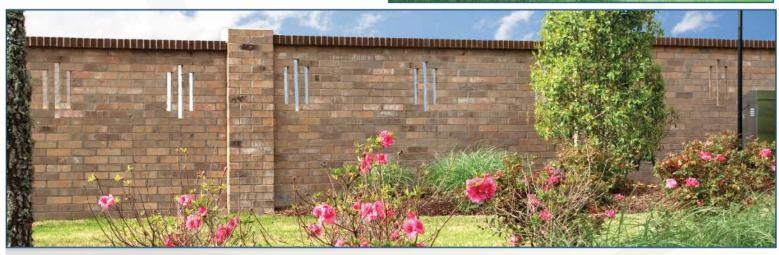

# **The Benefits of Fencecrete America's** "Single Wythe Beam" Design:

**Privacy • Security • Prestige • Permanence • Lower Cost** Maintenance Free • Less Brick • Less Labor-Intensive

This method of installation allows each panel to move with the expansion of the surrounding soils which eliminates breaks and cracks in your fence.

The "single wythe beam" concept simply an engineered beam supported between two reinforced concrete and brick piers.

The "single wythe beam" panel supports itself without a continuous concrete foundation.