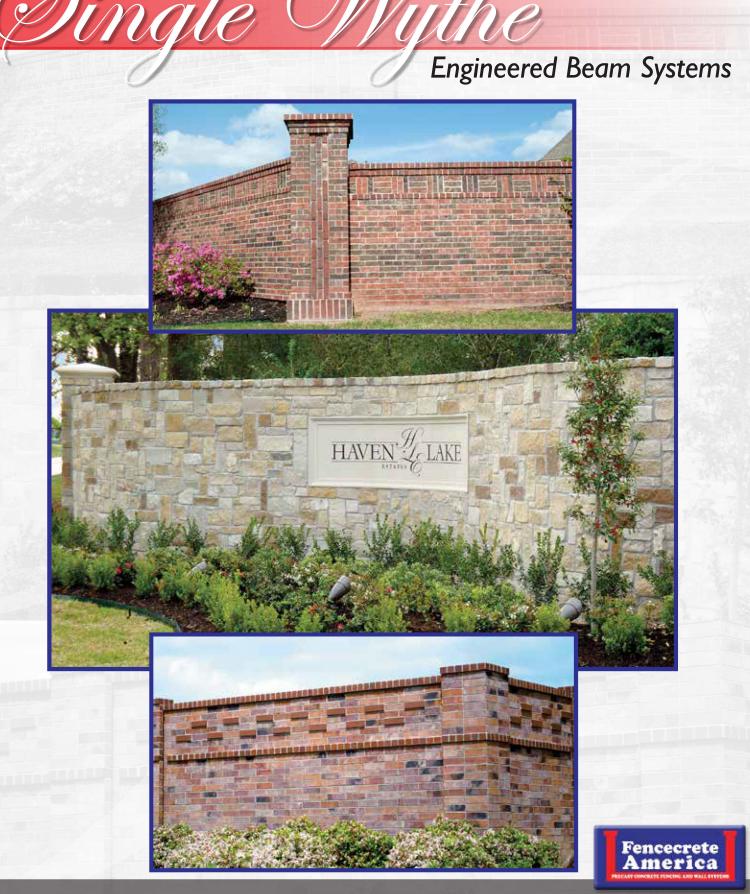

# **The Benefits of Fencecrete America's** "Single Wythe Beam" Design:

**Privacy • Security • Prestige • Permanence • Lower Cost** Maintenance Free • Less Brick • Less Labor-Intensive

This method of installation allows each panel to move with the expansion of the surrounding soils which eliminates breaks and cracks in your fence.

The "single wythe beam" concept simply an engineered beam supported between two reinforced concrete and brick piers.

The "single wythe beam" panel supports itself without a continuous concrete foundation.

We can build to any design and specifications, and surround any property with a beautiful maintenance-free wall that will last forever.