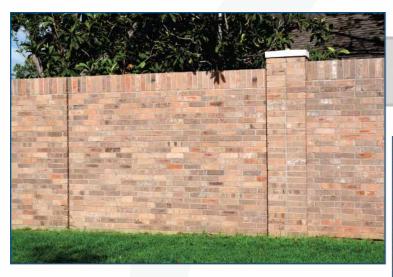

# **The Benefits of Fencecrete America's** "Single Wythe Beam" Design:

**Privacy • Security • Prestige • Permanence • Lower Cost** Maintenance Free • Less Brick • Less Labor-Intensive

This method of installation allows each panel to move with the expansion of the surrounding soils which eliminates breaks and cracks in your fence.

The "single wythe beam" concept simply an engineered beam supported between two reinforced concrete and brick piers.

The "single wythe beam" panel supports itself without a continuous concrete foundation.