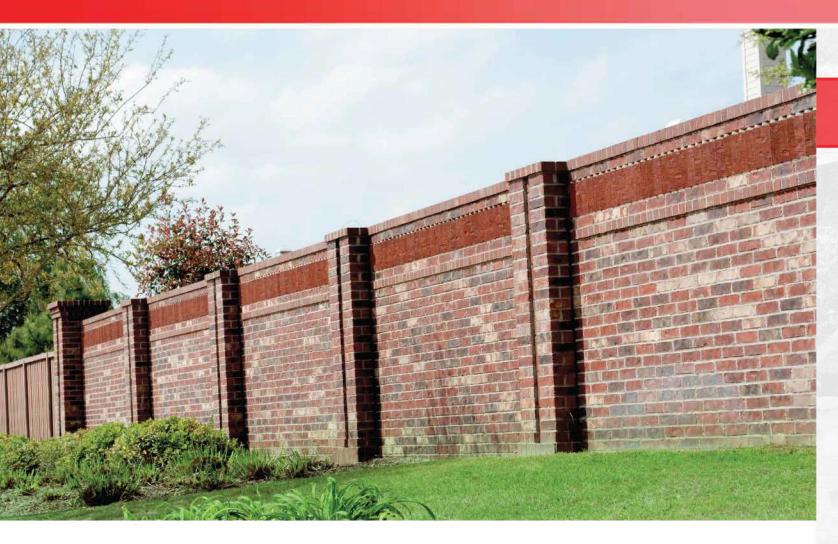

# **The Benefits of Fencecrete America's** "Single Wythe Beam" Design:

**Privacy • Security • Prestige • Permanence • Lower Cost** Maintenance Free • Less Brick • Less Labor-Intensive

This method of installation allows each panel to move with the expansion of the surrounding soils which eliminates breaks and cracks in your fence.

The "single wythe beam" concept simply an engineered beam supported between two reinforced concrete and brick piers.

The "single wythe beam" panel supports itself without a continuous concrete foundation.